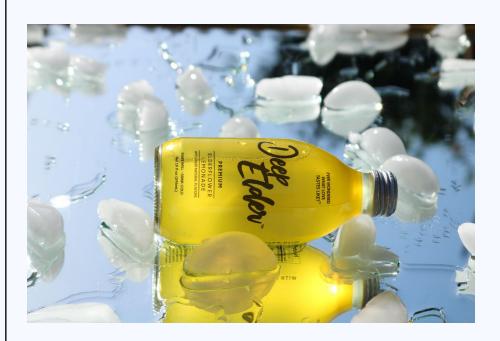

Deep Water USA Inc. is an exclusive beverage company targeting the affluent and sophisticated consumer looking for something distinctive and trend setting. Deep Rose, as our initial product, was followed by 2 more flavors in the summer of 2020. Deep Wald and Deep Elder continue our theme of introducing flower inspired lemonades from the ancient world. Within a year of launching Deep Rose in the high-end retail market in the summer of 2018, we were able to land large anchor retailers such as The Fresh Market and Wholefoods RM. Currently, Deep Love beverages are stocked in over 500 specialty stores from coast to coast, including international markets.

### **INGREDIENTS**

- Purified Water
- Cane Sugar
- Lemon Juice from Concentrate
- Natural Rose Extracts / Elder Extracts / Woodruff Type Flavor
- Other Natural Flavors
- Pectin
- Citric Acid
- Stevia Extract and Monk Fruit Extract for Sweeteners
- Fruit and Vegetable Juice for Color (Except Deep Wald)