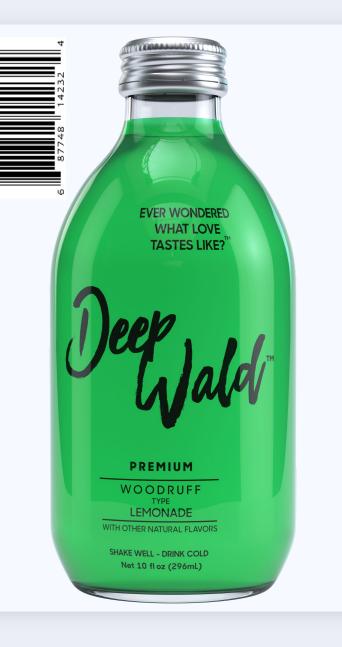

Deep Water USA Inc. is an exclusive beverage company targeting the affluent and sophisticated consumer looking for something distinctive and trend setting. Deep Rose, as our initial product, was followed by 2 more flavors in the summer of 2020. Deep Wald and Deep Elder continue our theme of introducing flower inspired lemonades from the ancient world. Within a year of launching Deep Rose in the high-end retail market in the summer of 2018, we were able to land large anchor retailers such as The Fresh Market and Wholefoods RM. Currently, Deep Love beverages are stocked in over 500 specialty stores from coast to coast, including international markets.

### **INGREDIENTS**

- Purified Water
- Cane Sugar
- Lemon Juice from Concentrate
- Natural Rose Extracts / Elder Extracts / Woodruff Type Flavor
- Other Natural Flavors
- Pectin
- Citric Acid
- Stevia Extract and Monk Fruit Extract for Sweeteners
- Fruit and Vegetable Juice for Color (Except Deep Wald)