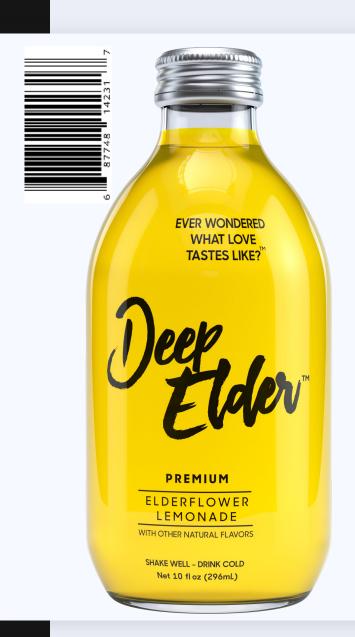

Deep Water USA Inc. is an exclusive beverage company targeting the affluent and sophisticated consumer looking for something distinctive and trend setting. Deep Rose, as our initial product, was followed by 2 more flavors in the summer of 2020. Deep Wald and Deep Elder continue our theme of introducing flower inspired lemonades from the ancient world. Within a year of launching Deep Rose in the high-end retail market in the summer of 2018, we were able to land large anchor retailers such as The Fresh Market and Wholefoods RM. Currently, Deep Love beverages are stocked in over 500 specialty stores from coast to coast, including international markets.

# EVER WONDERED WHAT LOVE TASTES LIKE?

Experience Color, Aroma and Taste like no other Non-Alcoholic alternative on the market today.

Premium
All-Natural
Ingredients
Select Flower Petals
Sleek Design

Lifestyle
Non-Alcoholic
Alternative
Essence of Beauty
& Love in a Bottle

Benefits
50 Calories
With
Antioxidants

A GREAT IMMUNE BOOSTER

### **INGREDIENTS**

- Purified Water
- Cane Sugar
- Lemon Juice from Concentrate
- Natural Rose Extracts / Elder Extracts / Woodruff Type Flavor
- Other Natural Flavors
- Pectin
- Citric Acid
- Stevia Extract and Monk Fruit Extract for Sweeteners
- Fruit and Vegetable Juice for Color (Except Deep Wald)