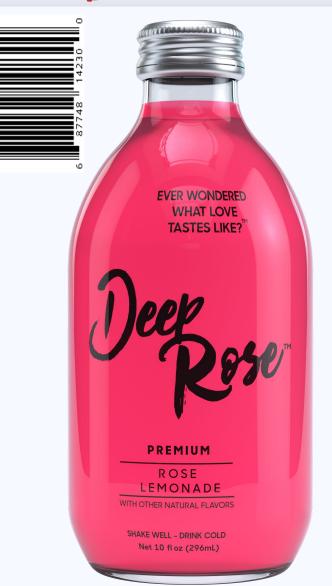

Deep Water USA Inc. is an exclusive beverage company targeting the affluent and sophisticated consumer looking for something distinctive and trend setting. Deep Rose, as our initial product, was followed by 2 more flavors in the summer of 2020. Deep Wald and Deep Elder continue our theme of introducing flower inspired lemonades from the ancient world. Within a year of launching Deep Rose in the high-end retail market in the summer of 2018, we were able to land large anchor retailers such as The Fresh Market and Wholefoods RM. Currently, Deep Love beverages are stocked in over 500 specialty stores from coast to coast, including international markets.

### **INGREDIENTS**

- Purified Water
- Cane Sugar
- Lemon Juice from Concentrate
- Natural Rose Extracts / Elder Extracts / Woodruff Type Flavor
- Other Natural Flavors
- Pectin
- Citric Acid
- Stevia Extract and Monk Fruit Extract for Sweeteners
- Fruit and Vegetable Juice for Color (Except Deep Wald)