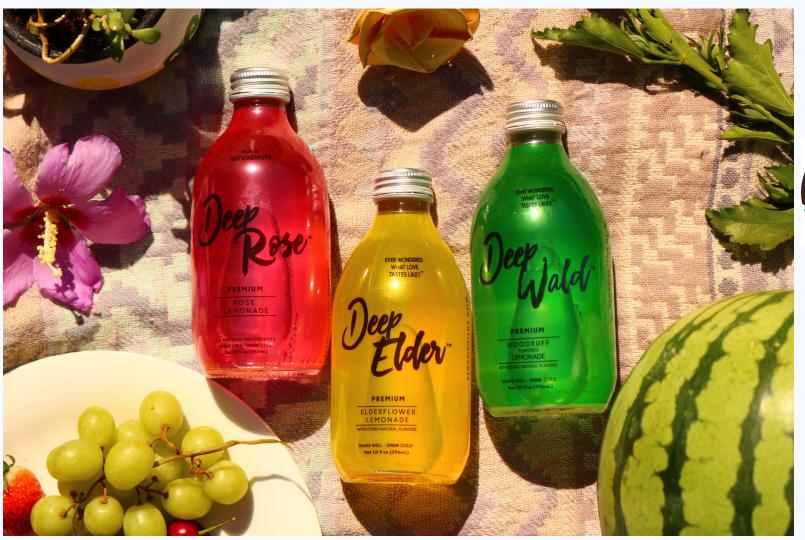

Deep Water USA Inc. is an exclusive beverage company targeting the affluent and sophisticated consumer looking for something distinctive and trend setting. Deep Rose, as our initial product, was followed by 2 more flavors in the summer of 2020. Deep Wald and Deep Elder continue our theme of introducing flower inspired lemonades from the ancient world. Within a year of launching Deep Rose in the high-end retail market in the summer of 2018, we were able to land large anchor retailers such as The Fresh Market and Wholefoods RM. Currently, Deep Love beverages are stocked in over 500 specialty stores from coast to coast, including international markets.

### **INGREDIENTS**

- Purified Water
- Cane Sugar
- Lemon Juice from Concentrate
- Natural Rose Extracts / Elder Extracts / Woodruff Type Flavor
- Other Natural Flavors
- Pectin
- Citric Acid
- Stevia Extract and Monk Fruit Extract for Sweeteners
- Fruit and Vegetable Juice for Color (Except Deep Wald)