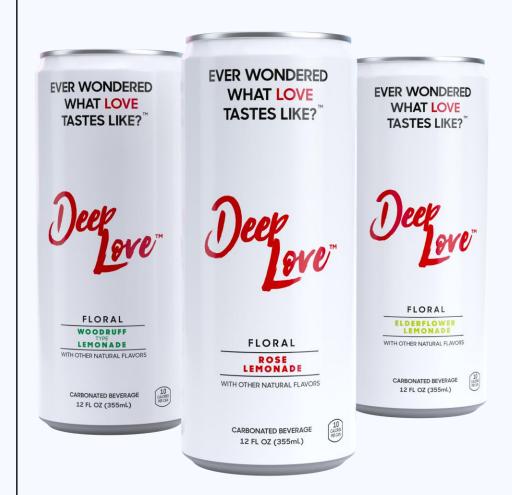

Deep Water USA Inc. is an exclusive beverage company targeting the young and hip consumer looking for something distinctive and trend setting. Deep Rose, as our initial product, was followed by 2 more flavors in the summer of 2020. Deep Wald and Deep Elder continue our theme of introducing flower inspired lemonades from the ancient world. Within a year of launching Deep Rose in the high-end retail market in the summer of 2018, we were able to land large anchor retailers such as The Fresh Market and Wholefoods RM. Currently, Deep Love beverages are stocked in over 500 specialty stores from coast to coast, including international markets. Currently, we are converting to 12oz sleek cans to reach a wider audience.

## **FLAVORS**

#### **INGREDIENTS**

- Carbonated Water
- Lemon Juice from Concentrate
- Natural Rose Extracts / Elder Extracts / Woodruff Type Flavor
- Other Natural Flavors
- Natural Citric Acid
- Stevia Leaf Sweetener
- Fruit and Vegetable Juice for Color (Except Woodruff Flavor)