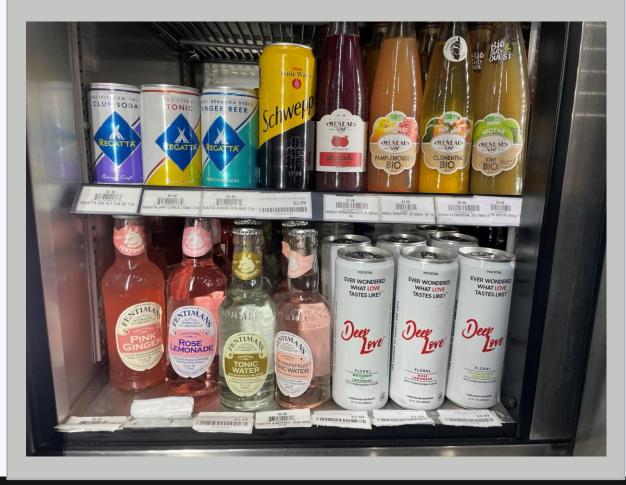

### COMPETITION

Competing brands such as Fentiman's or Belvoir, offering flower inspired drinks, lack the exclusivity of Deep Love lemonades with its unique taste, aroma, color and branding of Love. The perfect beverage.

# EVER WONDERED WHAT LOVE TASTES LIKE?

Experience Color, Aroma and Taste like no other Non-Alcoholic alternative on the market today.

Premium
All-Natural
Ingredients
Sleek Design

Lifestyle Non-Alcoholic Alternative

#### MAIN CUSTOMERS

+500 Specialty Stores