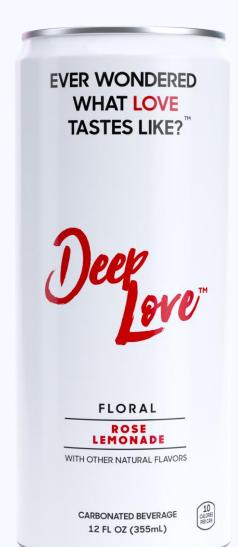

## **FLAVORS**

#### **INGREDIENTS**

- Carbonated Water
- Lemon Juice from Concentrate
- Natural Rose Extracts / Elder Extracts / Woodruff Type Flavor
- Other Natural Flavors
- Natural Citric Acid
- Stevia Leaf Sweetener
- Fruit and Vegetable Juice for Color (Except Woodruff Flavor)