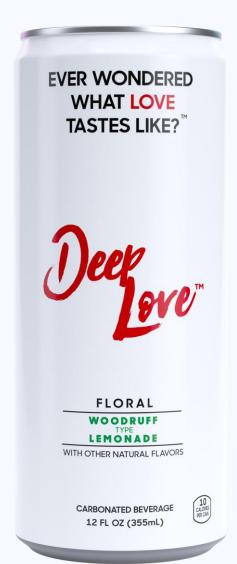

## **FLAVORS**

#### **INGREDIENTS**

- Carbonated Water
- Lemon Juice from Concentrate
- Natural Rose Extracts / Elder Extracts / Woodruff Type Flavor
- Other Natural Flavors
- Natural Citric Acid
- Stevia Leaf Sweetener
- Fruit and Vegetable Juice for Color (Except Woodruff Flavor)